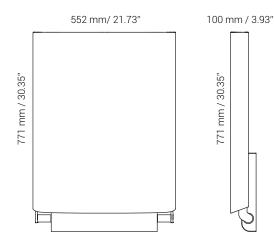

## **Technical data**

| recinical uala             | Metric                                                                                                                                                                               | Imperial                                                                                                                                                                                    |
|----------------------------|--------------------------------------------------------------------------------------------------------------------------------------------------------------------------------------|---------------------------------------------------------------------------------------------------------------------------------------------------------------------------------------------|
| Туре                       | BJÖRK BABY CHANGING STATION<br>Prod. No.: 3200, 3205, 3210                                                                                                                           | BJÖRK BABY CHANGING STATION<br>Prod. No.: 3200, 3205, 3210                                                                                                                                  |
|                            | Baby changing station                                                                                                                                                                | Baby changing station                                                                                                                                                                       |
| Width                      | 552 mm                                                                                                                                                                               | 21.73"                                                                                                                                                                                      |
| Depth (folded up)          | 100 mm                                                                                                                                                                               | 3.93"                                                                                                                                                                                       |
| Depth (folded down)        | 751 mm                                                                                                                                                                               | 29.56"                                                                                                                                                                                      |
| Height (folded up)         | 771 mm                                                                                                                                                                               | 30.35"                                                                                                                                                                                      |
| Height (folded down)       | 322 mm                                                                                                                                                                               | 12.67"                                                                                                                                                                                      |
| Changing surface           | L: 700 mm x B: 510 mm                                                                                                                                                                | L 27.55" x W 20.07"                                                                                                                                                                         |
| Load capacity              | 80 kg                                                                                                                                                                                | 176.37 lb                                                                                                                                                                                   |
| Recommended working height | 950 mm above floor                                                                                                                                                                   | 37.40" above floor                                                                                                                                                                          |
| Force required to open     | ~25 N; to close: ~25 N                                                                                                                                                               | ~25 N; to close: ~25 N                                                                                                                                                                      |
| Net weight                 | 17 kg                                                                                                                                                                                | 37.47 lb                                                                                                                                                                                    |
| Tender text                | Baby changing station. Powder coated steel wall unit,<br>powder coated aluminum profile and electro-galvanised<br>steel axle and levers. Load capacity: 80 kg. Net weight:<br>17 kg. | Baby changing station. Powder coated steel wall unit,<br>powder coated aluminum profile and electro-galvanised<br>steel axle and levers. Load capacity: 176.37 lb. Net<br>weight: 37.47 lb. |